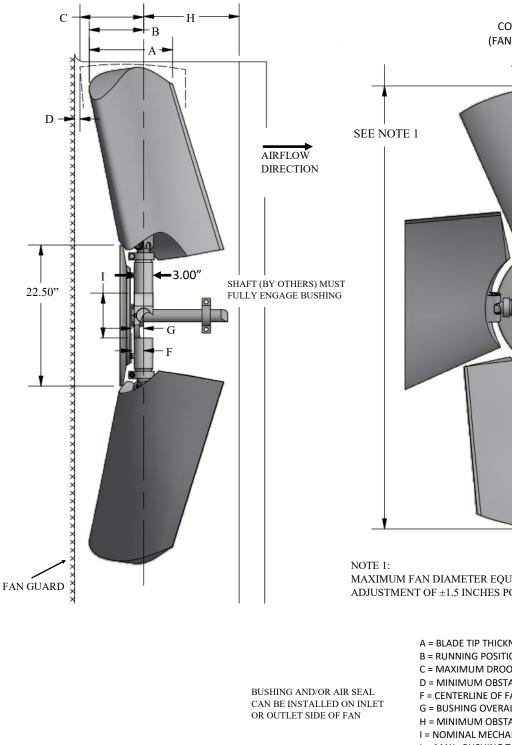

## CLASS 10000 MAG SERIES 36

LH ROTATION

COUNTER-CLOCKWISE ROTATION (FAN BLOWING IN OBSERVER'S FACE) STANDARD LEFT HAND FAN  $\odot$ 

MAXIMUM FAN DIAMETER EQUALS NOMINAL FAN DIAMETER. ADJUSTMENT OF ±1.5 INCHES POSSIBLE AT INSTALLATION

A = BLADE TIP THICKNESS @ 19° BLADE ANGLE

- **B = RUNNING POSITION OF BLADES**
- C = MAXIMUM DROOP POSITION OF BLADES

D = MINIMUM OBSTACLE CLEARANCE AT INLET

- F = CENTERLINE OF FAN TO BASE OF BUSHING
- G = BUSHING OVERALL HEIGHT

H = MINIMUM OBSTACLE CLEARANCE AT OUTLET

- I = NOMINAL MECHANICAL HUB DIAMETER
- L = MAX . BUSHING TORQUE FT. LBS.
- # = WITH S.A.E. STANDARD SQUARE KEYWAY
- **\***= WITH SHALLOW KEYWAY IN BUSHING

<sup>0</sup> = MAX METRIC BORE WITH STANDARD KEYWAY

|      | WI <sup>*</sup><br>10000 F |                          |       |       |      |       |
|------|----------------------------|--------------------------|-------|-------|------|-------|
|      |                            | PERCENT BLADE<br>LOADING |       |       | -    |       |
|      |                            | 100%                     | 75%   |       |      |       |
| DIA  | Α                          | В                        |       | С     | D    | н     |
| 8.0' | 13.9"                      | 13.9"                    | 13.4" | 15.9" | 6.0" | 15.4" |

|        |         | MAX   | MAX    | MAX  |     |      |      |      |
|--------|---------|-------|--------|------|-----|------|------|------|
| MAX    | BUSHING | #     | *      | о    |     |      |      |      |
| BLADES | TYPE    | BORE  | BORE   | BORE | I   | F    | G    | L    |
| 5      | U       | 2.75" | 2.938" | 75   | 12" | 2.9" | 2.7" | 4000 |